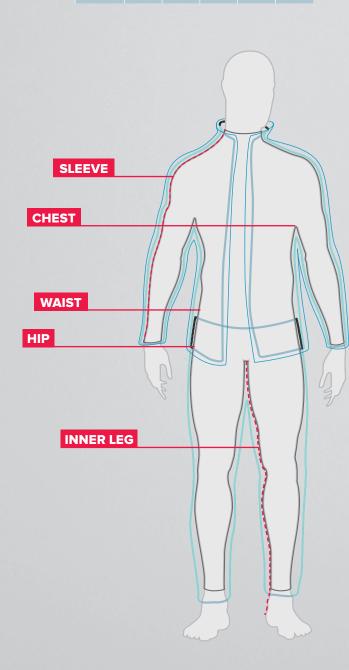

## **FIND YOUR MEASUREMENTS**

#### SLEEVE

your neck, along the length of your arm,

### CHEST

Measure around your chest, holding the measuring tape under your armpit.

#### WAIST

HIP Measure around your hips at the widest part.

INNER LEG From a standing position, measure your inner leg to the sole of your foot.