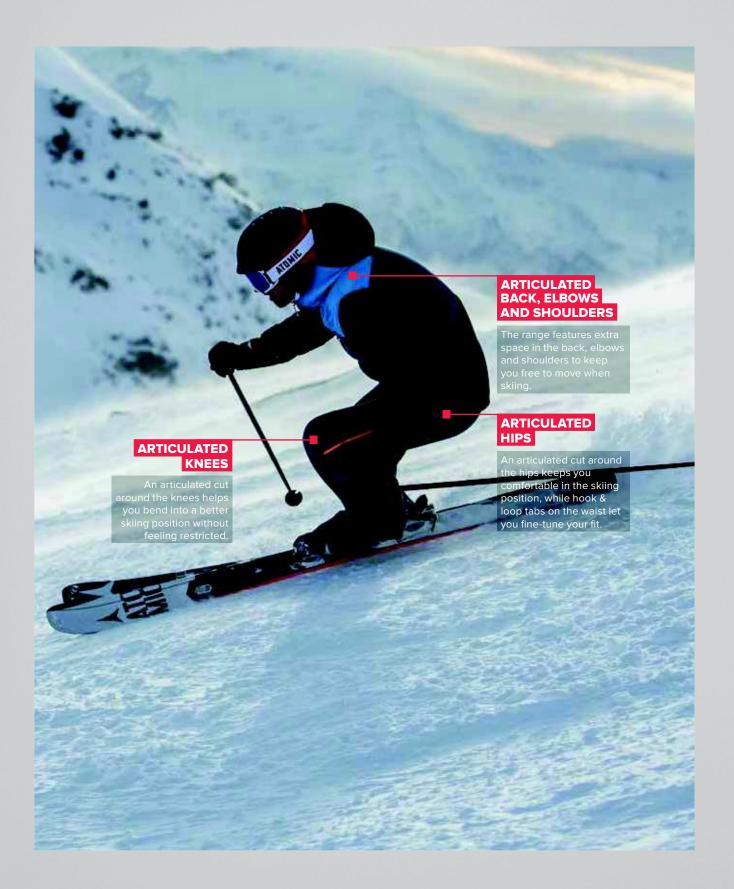

# **ATOMIC SKI FIT: FEATURING BODYFLEX**

Alps jackets and pants show our articulated ski fit, a fit with extra flex where you need it, like around the knees and shoulders. And they feature Bodyflex: a series of flexible inner stretch panels that adapt to your skiing movements. For a fit that keeps you free to ski, but is super stylish and trim.